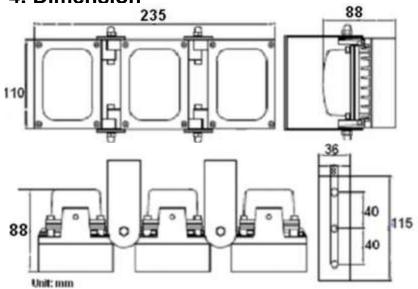

### 4. Dimension

## 2. Specification

| Quantity of LED     | 18PCS 2W High Power LED                         |
|---------------------|-------------------------------------------------|
| Wavelength          | 740nm/850nm/940nm                               |
| Power Factor        | 0.9-0.98                                        |
| Beam Angle          | 15°- 230°                                       |
| Viewing Distance    | 160m-15m                                        |
| Day/night Switch    | Auto                                            |
| Working Voltage     | AC85-265V/DC12V/AC24V                           |
| Power consumption   | 36W                                             |
| Plug                | AC110-220V-C (standard), other voltage optional |
| Panel               | Tempered glass panel                            |
| Housing             | Aluminum Die Casting Housing                    |
| Bracket             | Mount bracket                                   |
| Working temperature | -40°CTO +55°C                                   |
| Protection Level    | IP66                                            |
| Color               | Black                                           |
| N.W                 | 3.0KG                                           |
| G.W                 | 3.9KG                                           |
| Dimension           | 110*235*88mm                                    |