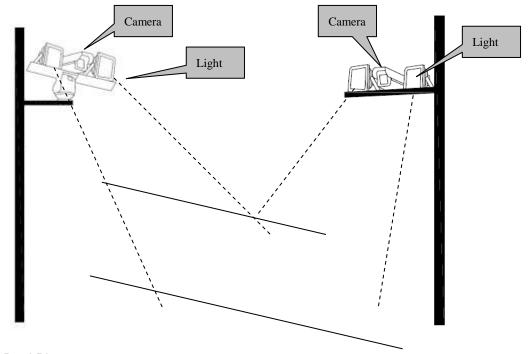

|
| Plug                | AC110-220V-C (standard), other voltage optional |
| Panel               | Tempered glass panel                            |
| Housing             | Aluminum Die Casting Housing                    |
| Bracket             | Mount bracket                                   |
| Working temperature | -40°CTO +55°C                                   |
| Protection Level    | IP66                                            |
| Color               | Black                                           |
| N.W                 | 3.0KG                                           |
| G.W                 | 3.9KG                                           |
| Dimension           | 110*235*88mm                                    |

## 3. Installation

#### 1. Installation Graph



#### 2. Real Photos



Night time with IR Illuminator



Night time without IR Illuminator